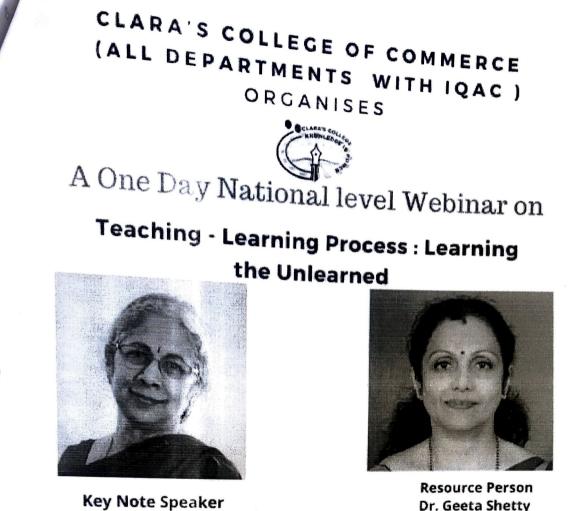

### 24.03.2021

All the faculty members are hereby informed that our college is organizing a one day national online webinar on "**Teaching-Learning Process : Learning the unlearned**" association with University of Mumbai on Saturday, 24<sup>th</sup> April, 2021. All the faculty members are required to attend the same.

## <u>Report On One-day National level webinar On 'A one-day national level webinar on</u> <u>Teaching-Learning Process: Learning the unlearned</u>

Change is inevitable. With every progress in society, changes need to occur in the field of education and smooth progress of the learner to meet the demand. This pandemic has got teachers and learners unaware and has entirely altered the functioning of the teaching-learning process. Considering the reform in teacher education and how these reforms equipped teachers in the time of the pandemic, Internal Quality Assurance Cell (IQAC) in association with the University of Mumbai has organized 'A One Day National level webinar On Teaching-Learning Process: Learning the unlearned' was organized on Saturday 24<sup>th</sup> April 2021 from 3.00 pm. The event took place on the Zoom platform.

The resource person was Dr. Geeta Shetty, St. Xaviers Institute of Education and the keynote speaker was Dr. Geeta Balakrishnan, Former principal of the college of Social work Nirmala Niketan. The Webinar was formally inaugurated by IQAC head of Clara's College of Commerce, Dr. Mamta Rajani, and began with a welcome address by Principal Dr. Madhukar Gitte. . He expressed his gratefulness for the presence of Dr. Geeta Balakrishnan and Dr. Geeta Shetty, in the auspicious occasion. He welcomed all the participants.

The Resource Person Dr. Geeta Shetty shared his expertise through powerful slides. . She spoke about the need for holistic development, development of complex problem-solving skills, other skill such as creative thinking, team spirit, skilled communication, and cognitive flexibility. "Teachers are being very supportive of each other and creating strong networks, and societies are pitching in to support teachers," she said while emphasizing that nothing can replace what schools bring beyond transmitting information, from safety to emotional well-being. She gave some informative examples of how unlearning can be used to understand, rectify, and avert teaching collapses to some extent